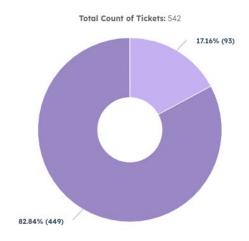

024 FILTERS (1)

COUNT OF TICKETS

531

### **Businesses Served**



#### Business Assist Detail

FROM 7/1/2023 TO 6/30/2024 FILTERS (2)

| ARPA SBER            | ATTRACTION 5          | broadband                    | consulting<br>74       | data request 40 | disaster<br>2        |
|----------------------|-----------------------|------------------------------|------------------------|-----------------|----------------------|
| financing 41         | market research<br>39 | relocation/site<br>selection | retention/expansion 13 | START UP        | TECHNICAL ASSISTANCE |
| WORKFORCE ASSISTANCE | workshop/training     |                              |                        |                 |                      |

#### **Business Services**



#### Creative Sonoma



# **Business Type**





## **Business Location**



# Supervisor District

■ 1 ■ 2 ■ 3 ■ 4 ■ 5 ■ Outside of Sonoma County ■ Unknown



20.9% (79)

23.02% (87)

## **Business Industry**



## Business Industry Activity Detail



## **Business Owner Demographics**



### **Event Attendance & Presentations**

FROM 7/1/2023 TO 6/30/2024 FILTERS (2)

| Event Name                                             | Event Status                      | CLOSE DATE = |
|--------------------------------------------------------|-----------------------------------|--------------|
| SSU THAR 400 Class Presentation ☑                      | Event Completed (External Events) | 3/12/2024    |
| Art Exhibition ☑                                       | Event Completed (External Events) | 2/23/2024    |
| Presentation to SCOE Leading for