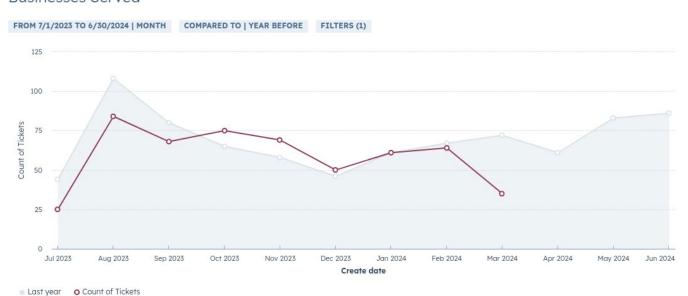

### **Total Businesses Served FY24**

FROM 7/1/2023 TO 6/30/2024 FILTERS (1)

COUNT OF TICKETS

531