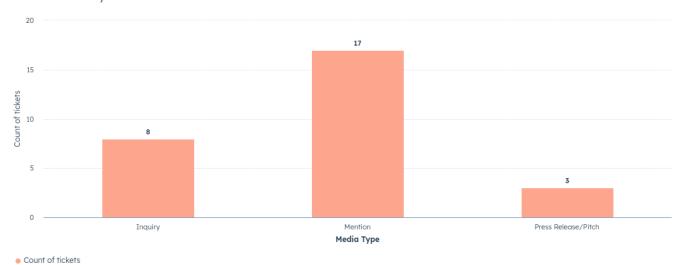

|
| Creative Sonoma CURRENTS February 2024 ☑              | 3,517   | 20.04%    | 3.88%         | 19.35%                      | 1            |
| Event Survey February 2024 🗹                          | 2,952   | 15.8%     | 2.84%         | 17.98%                      |              |
| REAP Grant Opportunity 🗹                              | 2,536   | 15.29%    | 1.21%         | 7.89%                       | 14           |
| Event Survey February 2024 reminder ☑                 | 2,932   | 15.14%    | 1.95%         | 12.9%                       | 1            |
| Black History Month 2024 🗗                            | 2,548   | 13.99%    | 1.12%         | 7.98%                       | 39           |

# Social Media Engagement



# Total Media Activity

MEDIA

27

## Media Activity Detail