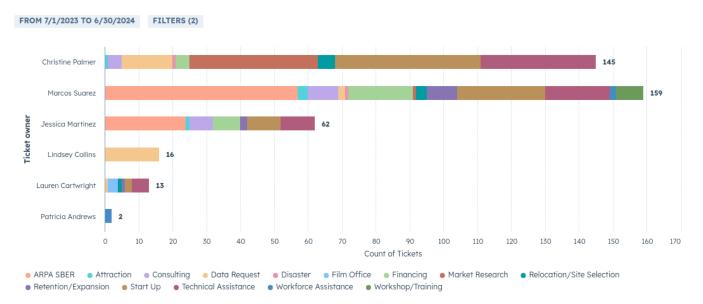

#### Business Assist Detail

FROM 7/1/2023 TO 6/30/2024 FILTERS (2)

| ARPA SBER            | ATTRACTION 5          | broadband                    | consulting<br>74       | data request 40 | disaster<br>2        |
|----------------------|-----------------------|------------------------------|------------------------|-----------------|----------------------|
| financing 41         | market research<br>39 | relocation/site<br>selection | retention/expansion 13 | START UP        | TECHNICAL ASSISTANCE |
| WORKFORCE ASSISTANCE | workshop/training     |                              |                        |                 |                      |