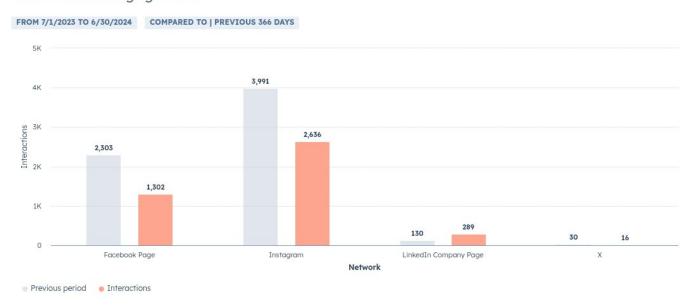

| 6%            | 18.18%                      | (            |
| Creative Sonoma CURRENTS February 2024 ☑              | 3,517   | 20.04%    | 3.88%         | 19.35%                      | 1            |
| Event Survey February 2024 🗹                          | 2,952   | 15.8%     | 2.84%         | 17.98%                      |              |
| REAP Grant Opportunity 🗹                              | 2,536   | 15.29%    | 1.21%         | 7.89%                       | 14           |
| Event Survey February 2024 reminder ☑                 | 2,932   | 15.14%    | 1.95%         | 12.9%                       | 1            |
| Black History Month 2024 🗗                            | 2,548   | 13.99%    | 1.12%         | 7.98%                       | 39           |

# Social Media Engagement



# Total Media Activity

MEDIA

27

## Media Activity Detail