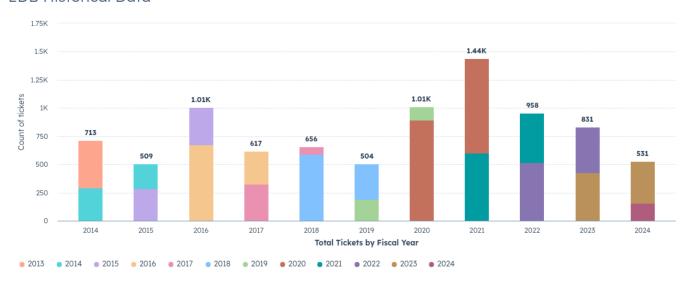

earch Program. To best support any discussion that may take place, we will be prepared to present the following options, with the caveat that at a minimum, we will need the addition of one FTE to even consider the expansion of the program. The team will be working in the coming weeks to calculate approximate monetary totals for each of the options listed below.

- Option 1 = 1.0 FTE + Project/Program Research and Evaluation @ \$\$\$,\$\$\$
- Option 2 = 1.0 FTE + Partial Software + High-level Project/Program Research Analysis @ \$\$\$,\$\$\$
- Option 3 = 1.0 FTE + All Software + Consulting Services @ \$\$\$,\$\$\$



We anticipate that the Economic Research Program Analysis will be completed by June 30, 2024.

## **HubSpot Dashboard - EDB Team Overview FY24**

#### **EDB Historical Data**



### **Total Businesses Served FY24**

FROM 7/1/2023 TO 6/30/2024 FILTERS (1)

COUNT OF TICKETS

531

### **Businesses Served**



#### Business Assist Detail

FROM 7/1/2023 TO 6/30/2024 FILTERS (2)

| ARPA SBER            | ATTRACTION 5          | broadband                    | consulting<br>74       | data request 40 | disaster<br>2        |
|----------------------|-----------------------|------------------------------|------------------------|-----------------|----------------------|
| financing 41         | market research<br>39 | relocation/site<br>selection | retention/expansion 13 | START UP        | TECHNICAL ASSISTANCE |
| WORKFORCE ASSISTANCE | workshop/training     |                              |                        |                 |                      |

#### **Busines