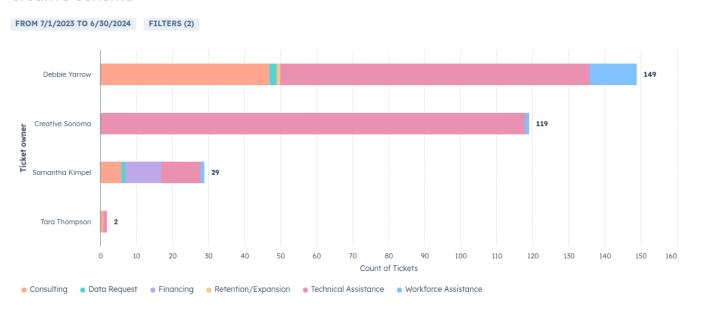

FROM 7/1/2023 TO 6/30/2024 FILTERS (1)

COUNT OF TICKETS

531

### **Businesses Served**



#### Business Assist Detail

FROM 7/1/2023 TO 6/30/2024 FILTERS (2)

| ARPA SBER            | ATTRACTION 5          | broadband                    | consulting<br>74       | data request 40 | disaster<br>2        |
|----------------------|-----------------------|------------------------------|------------------------|-----------------|----------------------|
| financing 41         | market research<br>39 | relocation/site<br>selection | retention/expansion 13 | START UP        | TECHNICAL ASSISTANCE |
| WORKFORCE ASSISTANCE | workshop/training     |                              |                        |                 |                      |

#### **Business Services**



#### Creative Sonoma



# **Business Type**





## **Business Location**



# Supervisor District

■ 1 ■ 2 ■ 3 ■ 4 ■ 5 ■ Outside of Sonoma County ■ Unknown



20.9% (79)

23.02% (87)

## **Business Industry**



## Business Industry Activity Detail



## **Business Owner Demographics**



### **Event Attendance & Presentations**

FROM 7/1/2023 TO 6/30/2024 FILTERS (2)

| Event Name                                             | Event Status                      | CLOSE DATE = |
|--------------------------------------------------------|-----------------------------------|--------------|
| SSU THAR 400 Class Presentation ☑                      | Event Completed (External Events) | 3/12/2024    |
| Art Exhibition ☑                                       | Event Completed (External Events) | 2/23/2024    |
| Present