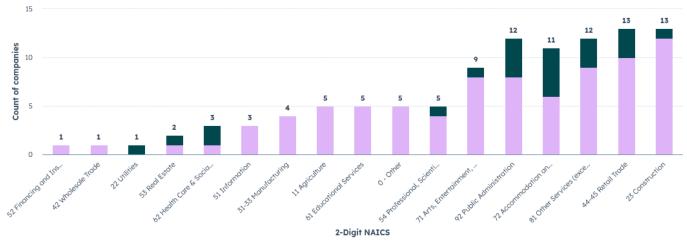

#### FROM 7/1/2024 TO 6/30/2025 FILTERS (2)

Sum Amount Received

**Business Industry** 

New Existing