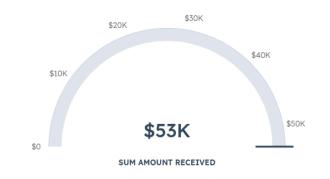

## Grant Programs

#### FROM 7/1/2024 TO 6/30/2025 FILTERS (2)

Sum Amount Received

**Business Industry** 

New Existing