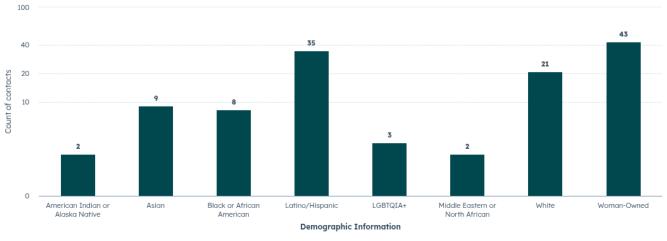

-------------------|----------------------|
| 40              | 1                            | 10                  | 54                 | 12                   | 51                   |
| MEDIA           | RELOCATION/SITE<br>SELECTION | RETENTION/EXPANSION | START UP           | TECHNICAL ASSISTANCE | WORKFORCE ASSISTANCE |
| 5               | 12                           | 7                   | 56                 | 70                   | 8                    |

WORKSHOP/TRAINING

10

#### **Business Outreach Activities**



## Business Outreach Meetings & Site Visits

THIS FISCAL YEAR SO FAR FILTERS (3)



#### Market Research



## Grant Programs

#### FROM 7/1/2024 TO 6/30/2025 FILTERS (2)

Sum Amount Received



**Business Industry** 



New Existing

## **Business Owner Demographics**



Count of contacts

## Supervisor District

● 1 ● 2 ● 3 ● 4 ● 5 ● Outside of Sonoma County ■ Unknown



Total Count of tickets: 124