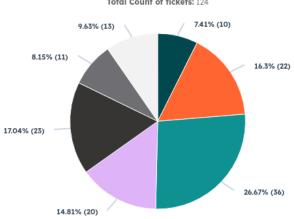

## Supervisor District

● 1 ● 2 ● 3 ● 4 ● 5 ● Outside of Sonoma County ■ Unknown

Total Count of tickets: 124