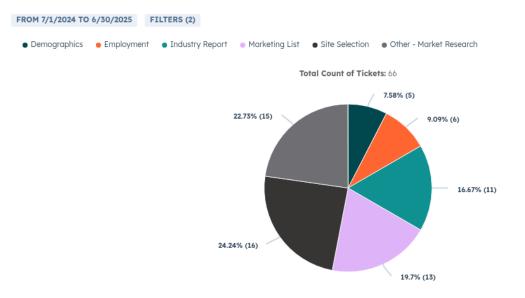

#### Market Research

#### FROM 7/1/2024 TO 6/30/2025 FILTERS (2)

Sum Amount Received

**Business Industry** 

New Existing